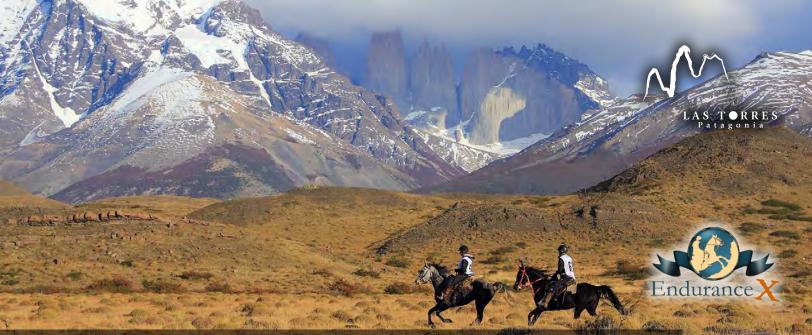

## XII EQUESTRIAN ENDURANCE OF TORRES DEL PAINE 2016 PROGRAM. 09 April 2016. Hotel Las Torres Patagonia.

We invite you to experience this unforgettable equestrian event, in the extremes of Chilean Patagonia! On April, 9th, the 12th annual version of the "Torres del Paine Endurance Race" kicks off. Don't miss the opportunity to participate in this exhilarating sport, which takes place in the heart of one of the most important and breathtaking national parks in Patagonia.