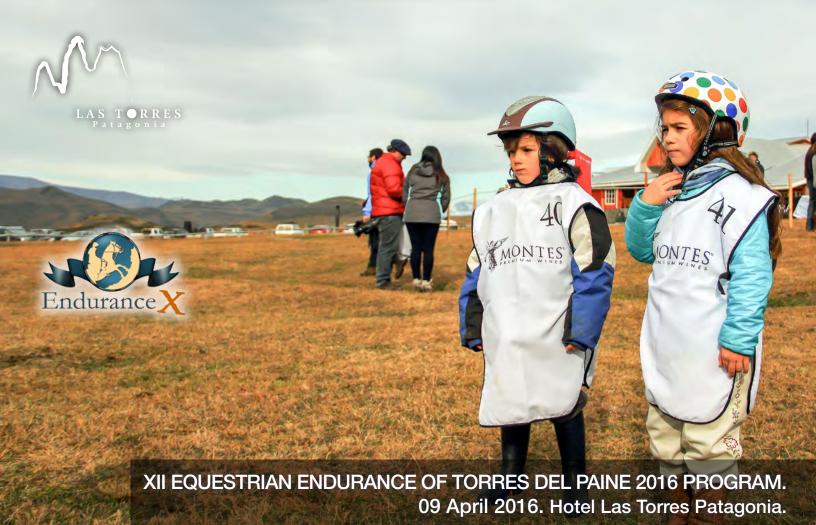

## XII EQUESTRIAN ENDURANCE OF TORRES DEL PAINE 2016 PROGRAM. 09 April 2016. Hotel Las Torres Patagonia.

We invite you to experience this unforgettable equestrian event, in the extremes of Chilean Patagonia! On April, 9th, the 12th annual version of the "Torres del Paine Endurance Race" kicks off. Don't miss the opportunity to participate in this exhilarating sport, which takes place in the heart of one of the most important and breathtaking national parks in Patagonia.